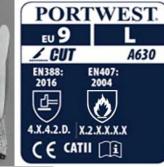

### EN 420:2003+A1:2009

EN 388:2016

Levels of performance / class of protection

# 4 X 4 2 D

« X »indicates that the glove has not been submitted to the test or the test method appears not to be suitable for the glove design or material.

X 2 X X X X

Date of first issue : 25 February 2020

### EN 407:2004