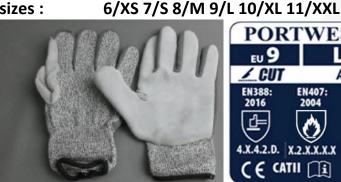

# Description **PPE Type : Product reference :** Article code : **Glove description :** Available sizes :

**Pictures** :

A630

protective glove against mechanical risks, thermal risks

LEATHER SEW 13G HPPE(high performance PE)+GLASS FIBRE LINER

### EN 420:2003+A1:2009

EN 388:2016

Levels of performance / class of protection

# 4 X 4 2 D

« X »indicates that the glove has not been submitted to the test or the test method appears not to be suitable for the glove design or material.

X 2 X X X X

Date of first issue : 25 February 2020

### EN 407:2004