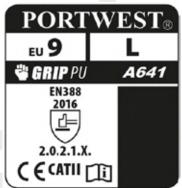

Ireland

**Description** 

PPE Type: protective glove against mechanical risks

**Product reference:** A641

Article code : /

Glove description: 13 gauge red seamless liner with PU coating

Available sizes: 7/S 8/M 9/L 10/XL 11/XXL

**Pictures:** 

Portwest Ltd, IDA Industrial Park, Westport, Co Mayo, Ireland, F28 FY88

Reference standard:

Levels of performance / class of protection

EN 420:2003+A1:2009

EN 388:2016

2021X

« X »indicates that the glove has not been submitted to the test or the test method appears not to be suitable for the glove design or material.