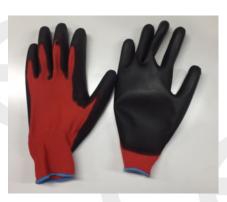

Ireland

**Description** 

PPE Type: protective glove against mechanical risks

**Product reference:** A641

Article code : /

Glove description: 13 gauge red seamless liner with PU coating

Available sizes: 7/S 8/M 9/L 10/XL 11/XXL

**Pictures:** 

Portwest Ltd, IDA Industrial Park, Westport, Co Mayo, Ireland, F28 FY88

Reference standard:

Levels of performance / class of protection

EN 420:2003+A1:2009

EN 388:2016

2021X

« X »indicates that the glove has not been submitted to the test or the test method appears not to be suitable for the glove design or material.