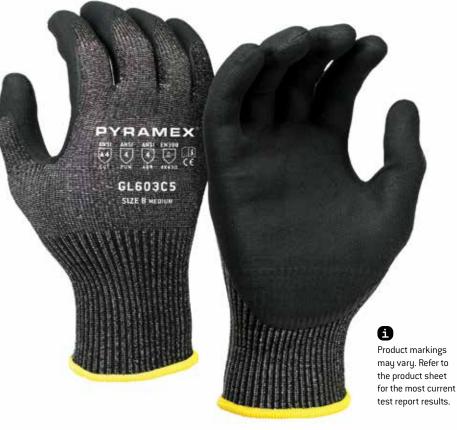

# GL603C5

HPPE | Nitrile | Micro-Foam

#### ANSI/ISEA 105-2016 - CUT A4 | ABRASION 4 | PUNCTURE 4 EN388: 2016 - 4X43D

Nitrile micro-foam palm coating // 13 gauge HPPE liner // Good grip in all conditions // Hides stains

GL603C5 S - 2XL

#### **Glove Breakdown**

| Type: Dipped Glove           |  |
|------------------------------|--|
| Material: Nitrile Micro-Foam |  |
| Liner: 13 Gauge HPPE         |  |
| Cuff: HPPE + Latex Elastic   |  |