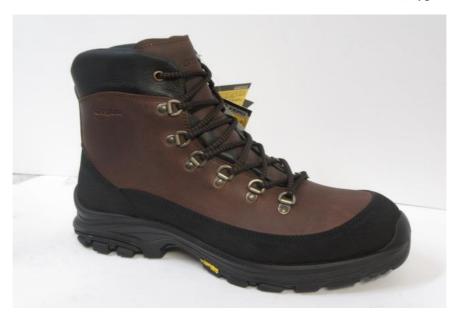

## 73897CD2

A WORLD TO DISCOVER

**Model:** 73897CD2

Norm: UNI EN ISO 20345:2012

Category: S3 SRC

**Collection:** STS Line

brown oiled leather Dakar 2,0/2,2mm on the upper + black covered leather

Pampas on the toe and on the heel + black leather on the collar

Membrane: no

black 3D AT488 Special fabric on the quarter + black leather on the collar **Lining:** 

and on the gusset

**Laces:** round, 150 cm length, black/brown

grey perforated foam material matched with black fabric in contact with the

**Insole:** foot, with an aluminium oval stitched onto the lower part of the forepart with

antistatic thread and with a red ABS insert in the heel area

Toe cap: steel

Plate: non metallic/anti-perforation insert in multi-layer fabric

**Sole:** black TPU Vibram Supersafety outsole + black injected PU midsole

**Sizes:** 36-47