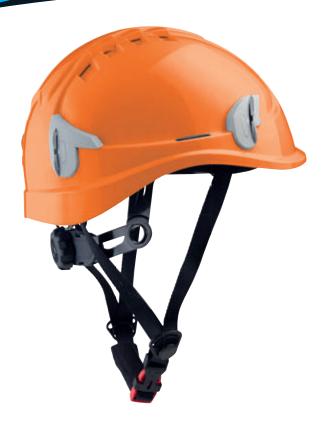

## **Technical features**

Ventilated helmet, for working at height.

**Shell:** high resistant polycarbonate.

**Harness:** textile, 2 positions, 8 attachment points.

**Headgear:** plastic, swivels on the back. Ratchet adjustment (53 to 66 cm). **Chin strap:** textile, 4 attachment points.

Front sweat band.

Comfortable foam at the rear. Attachment clips for headlamp. **Weight:** 402 g (average value).

Colour: orange.

Packaging: carton of 20 pieces.

Subpackaging: bag of 5 pieces (individual polybag).

## **Advantages**

- > Available in different colours and in unventilated version.
- > Spectacle can be adjusted on the helmet (LUNALP, sold separetely).
- > Stability thanks to the harness (8 attachment points).
- > Comfortable thanks to the foam at the rear.
- > Light and resistant thanks to the polycarbonate.
- > **Ergonomic** thanks to the attachment clips for headlamp.