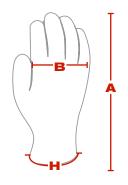

# DIMENSIONS (IN/CM)

|  | A | 8.3 / 21  | 8.7 / 22  | 9.1 / 23 | 9.4 / 24  | 9.8 / 25 | 10.2 / 26  |
|--|---|-----------|-----------|----------|-----------|----------|------------|
|  | В | 3.0 / 7.8 | 3.2 / 8.2 | 3.5 / 9  | 3.9 / 9.8 | 4 / 10.2 | 4.1 / 10.4 |
|  | Н | Purple    | Red       | Yellow   | ■ Brown   | ■ Black  | Blue       |