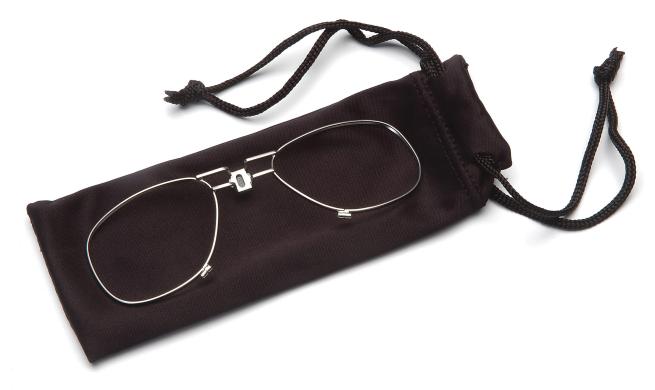

## V2G® RX INSERT DESIGNED FOR A VARIETY OF PRESCRIPTIONS

## PART RX1800

- Extremely lightweight for comfort.
- · Includes micro-fiber storage case for protection.
- Specially designed for a variety of prescription lens options.
- Rx lens insert easily snaps securely into place above nosepiece.

## **GENERAL SPECIFICATION**

Bridge: 7mm Weight: 3gm

Frame Size Vertical: 3.7mm
Frame Size Diagonal: 10.5mm

Lens Size Horizontal to fit this frame: 43mm Lens Size Diagonal to fit this frame: 45mm

**PACKAGING** 